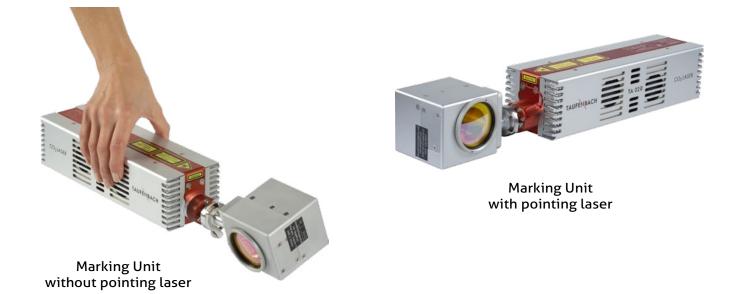

## Laser Marking Unit TA020-SK7 Air-Cooled Marking Unit

## Features

| 20 or 25 watt laser power                  |
|--------------------------------------------|
| 2,5 Kg light, Ultra compact                |
| Electronic beam shutter for laser class 4  |
| Integrated air cooling                     |
| Marking duty cycle up to 70%               |
| Marking head 360 ° turnable                |
| Modular and easy to maintain               |
| Laser, Scanhead and Lens quick releaseable |
| Markingfields 70x70, 100x100, 140x140,etc. |
| Highest level of operation availability    |