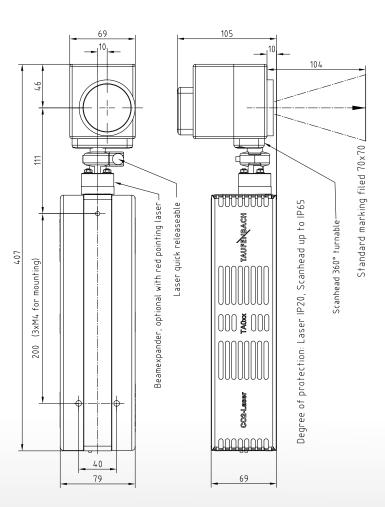

## Laser Marking Unit TA020-SK7 Air-Cooled Marking Unit

## Features

| 20 or 25 watt laser power                  |
|--------------------------------------------|
| 2,5 Kg light, Ultra compact                |
| Electronic beam shutter for laser class 4  |
| Integrated air cooling                     |
| Marking duty cycle up to 70%               |
| Marking head 360 ° turnable                |
| Modular and easy to maintain               |
| Laser, Scanhead and Lens quick releaseable |
| Markingfields 70x70, 100x100, 140x140,etc. |
| Highest level of operation availability    |